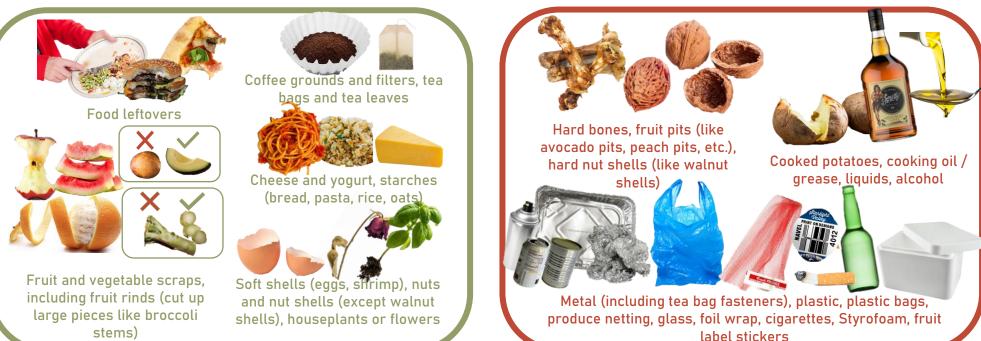

## COMPOSTABLE

#### Lomi makes composting easy

Add your compostable food scraps, coffee grounds, and other food waste to the Lomi. <u>Please</u> follow the guidelines posted here!