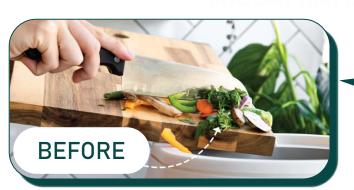

## THE LOMI TURNS YOUR FOOD WASTE INTO DIRT IN JUST A FEW HOURS

REMEMBER TO ADD YOUR FOOD WASTE AND COFFEE GROUNDS TO THE LOMI SO YOUR FOOD SCRAPS CAN BE TURNED INTO DIRT THAT CAN BE USED TO FERTILIZE THE LOVELY CALTECH GARDENS!

Time to fill: 1-2 days Run time: 4-5 hours

While the Lomi runs, you can put your food waste into the plastic bin and Green Labs will transfer it to the Lomi later!

The Lomi runs for around 4-5 hours, heating and grinding your food waste into dirt!