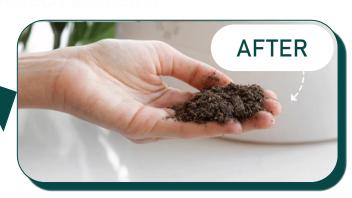

## THE LOMI TURNS YOUR FOOD WASTE INTO DIRT IN JUST A FEW HOURS

REMEMBER TO ADD YOUR FOOD WASTE AND COFFEE GROUNDS TO THE LOMI SO YOUR FOOD SCRAPS CAN BE TURNED INTO DIRT THAT CAN BE USED TO FERTILIZE THE LOVELY CALTECH GARDENS!

Time to fill: 1-2 days Run time: 4-5 hours

While the Lomi runs, you can put your food waste into the plastic bin and Green Labs will transfer it to the Lomi later!

The Lomi runs for around 4-5 hours, heating and grinding your food waste into dirt!