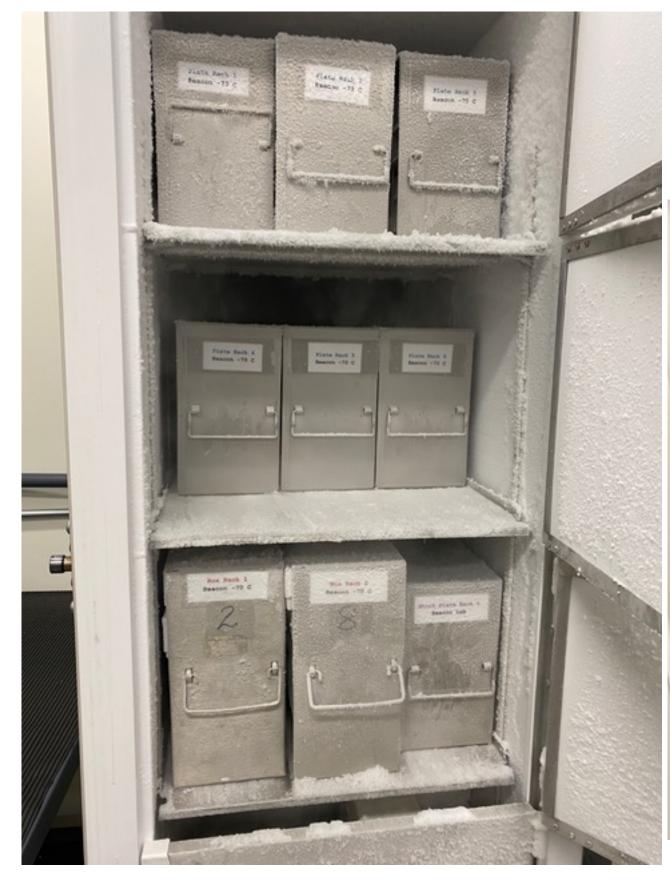

In February 2024 we finally did a -20C defrost and organization, and a -70C organization

Rack layouts are described here.

We will try to keep this up going forward!

Some guiding principles to make this manageable/maintainable

## Before!

|    | A                             | В           | C D                                    |  |
|----|-------------------------------|-------------|----------------------------------------|--|
| 1  | -70C Beacon freezer inventory |             |                                        |  |
| 2  |                               |             |                                        |  |
| 3  |                               |             |                                        |  |
| 4  | Rack                          | Compartment | Description                            |  |
| 5  | Short Rack 5                  |             | prepared export plates (without cells) |  |
| 6  |                               |             |                                        |  |
| 7  |                               |             |                                        |  |
| 8  | -70 plate rack 1              |             | occupied export plates (with cells)    |  |
| 9  | -70 plate rack 2              |             | cDNA                                   |  |
| 10 | -70 plate rack 3              |             | glycerol stocks and HT mini prep plate |  |
| 11 |                               |             |                                        |  |
| 12 |                               |             |                                        |  |
| 13 | Box rack 1                    |             | reagents                               |  |
| 14 | Box rack 2                    |             | PBMCs                                  |  |
| 15 |                               |             |                                        |  |