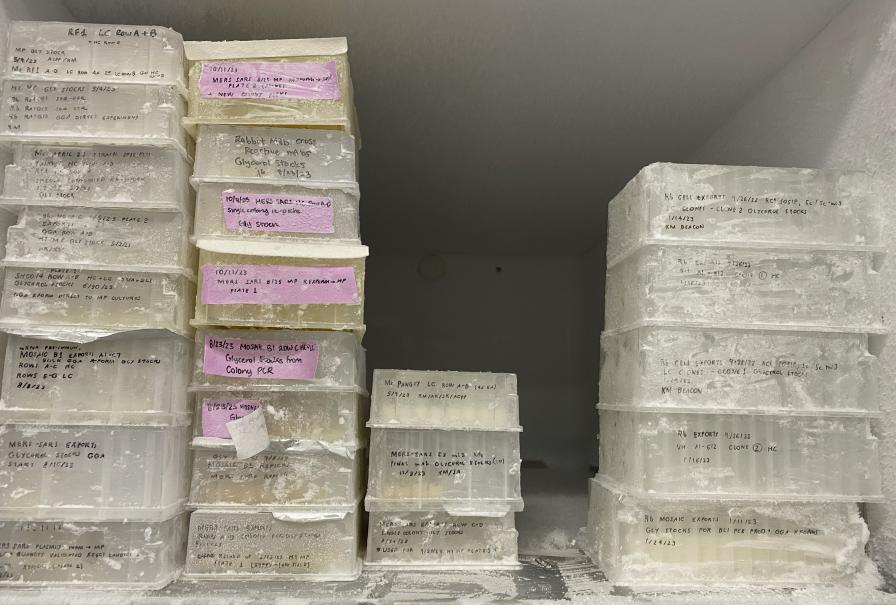

## Before!

- 1. break down media kits and cloning kits into 81-position boxes of components so that we can see what we have. Post lists of as-sold components so we can track what we need to pull per protocol.
- 2. use kit components in lot and expiration date order!
- 3. use small remainders of material before starting new tubes, but if freeze-thawed more than 2x, keep moving toward the next expiration date.
- 4. write clear labels on plates! dates, chip IDs, sample details are helpful, as are standardized names for common cloning intermediate sample types.
- 5. use short deep well plates for storage when possible as they save space!
- 6. if labeling a DWP on tape, also be sure to label on the plastic tape can fall off in the freezer!
- 7. we can link benchling entries to inventory entries, and that's really beautiful:)