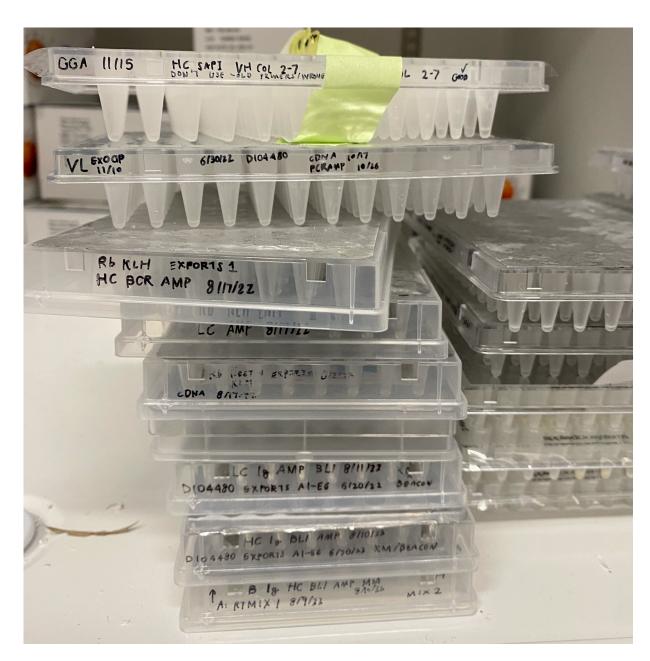

## Before!

- 1. break down media kits and cloning kits into 81-position boxes of components so that we can see what we have. Post lists of as-sold components so we can track what we need to pull per protocol.
- 2. use kit components in lot and expiration date order!
- 3. use small remainders of material before starting new tubes, but if freeze-thawed more than 2x, keep moving toward the next expiration date.
- 4. write clear labels on plates! dates, chip IDs, sample details are helpful, as are standardized names for common cloning intermediate sample types.
- 5. use short deep well plates for storage when possible as they save space!
- 6. if labeling a DWP on tape, also be sure to label on the plastic tape can fall off in the freezer!
- 7. we can link benchling entries to inventory entries, and that's really beautiful:)