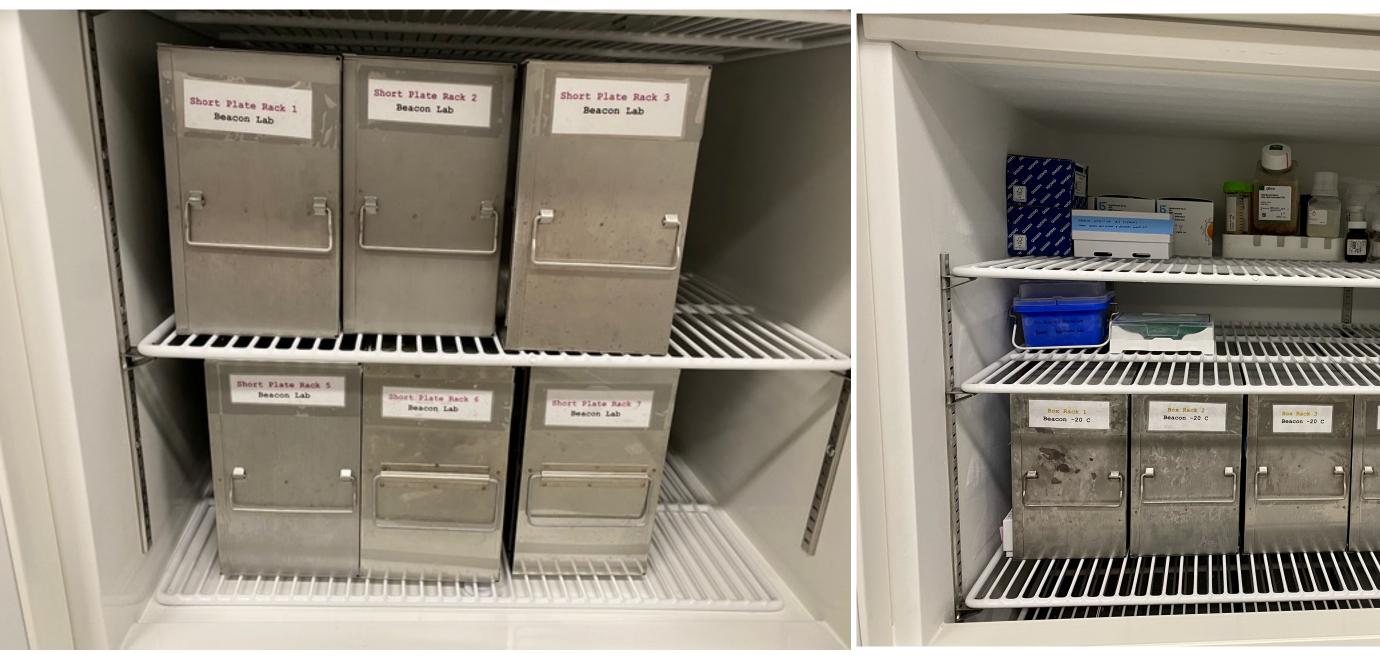

In February 2024 we finally did a -20C defrost and organization, and a -70C organization

Rack layouts are described here.

We will try to keep this up going forward!

Some guiding principles to make this manageable/maintainable

## Before!

|    | A                             | В           | C D                                    |  |
|----|-------------------------------|-------------|----------------------------------------|--|
| 1  | -70C Beacon freezer inventory |             |                                        |  |
| 2  |                               |             |                                        |  |
| 3  |                               |             |                                        |  |
| 4  | Rack                          | Compartment | Description                            |  |
| 5  | Short Rack 5                  |             | prepared export plates (without cells) |  |
| 6  |                               |             |                                        |  |
| 7  |                               |             |                                        |  |
| 8  | -70 plate rack 1              |             | occupied export plates (with cells)    |  |
| 9  | -70 plate rack 2              |             | cDNA                                   |  |
| 10 | -70 plate rack 3              |             | glycerol stocks and HT mini prep plate |  |
| 11 |                               |             |                                        |  |
| 12 |                               |             |                                        |  |
| 13 | Box rack 1                    |             | reagents                               |  |
| 14 | Box rack 2                    |             | PBMCs                                  |  |
| 15 |                               |             |                                        |  |

| 1 2 3 4 SI |              |                                                                                                                                                                 | 2001                                                                  |                                             |                             |  |  |  |  |  |
|------------|--------------|-----------------------------------------------------------------------------------------------------------------------------------------------------------------|-----------------------------------------------------------------------|---------------------------------------------|-----------------------------|--|--|--|--|--|
| 3          |              |                                                                                                                                                                 | -20C Inventory updated 3/21/24                                        |                                             |                             |  |  |  |  |  |
| 3<br>4 CI  | Short Racks  |                                                                                                                                                                 |                                                                       |                                             |                             |  |  |  |  |  |
| 4 5        | Rack         | Compartment                                                                                                                                                     |                                                                       |                                             |                             |  |  |  |  |  |
| . 3        | hort Rack 1  | А                                                                                                                                                               | Rb Mosaic cloning                                                     |                                             |                             |  |  |  |  |  |
| 5          |              | В                                                                                                                                                               | Sc003 cloning                                                         |                                             |                             |  |  |  |  |  |
| 6          |              | С                                                                                                                                                               | early cloning intermediates                                           |                                             |                             |  |  |  |  |  |
| 7          |              | D                                                                                                                                                               |                                                                       |                                             |                             |  |  |  |  |  |
| 8          |              | E T                                                                                                                                                             |                                                                       | These are linked to electronic lab notebook |                             |  |  |  |  |  |
| 9 S        | Short Rack 2 | A Rb mi3 Fall 2023                                                                                                                                              |                                                                       |                                             |                             |  |  |  |  |  |
| 10         |              | B mRNA pre immun. mosaic B1 (SURF) Summer 2023                                                                                                                  |                                                                       | (benchling) entries! So nice!               |                             |  |  |  |  |  |
| 11         |              | MERS SARS VII Crosnier Amp I                                                                                                                                    |                                                                       |                                             |                             |  |  |  |  |  |
| 12         |              | D                                                                                                                                                               | Rb Strain specific from Mosaic Winter 2023                            |                                             |                             |  |  |  |  |  |
| 13         |              | E SHC014 4/2023                                                                                                                                                 |                                                                       |                                             |                             |  |  |  |  |  |
|            | Short Rack 3 |                                                                                                                                                                 |                                                                       |                                             |                             |  |  |  |  |  |
| 15         |              | B SARS2B strain specific 4/2023                                                                                                                                 |                                                                       |                                             |                             |  |  |  |  |  |
| 16         |              | C                                                                                                                                                               | Rf1, Pang17, RmyN02 cloning intermediates 4/2023                      |                                             |                             |  |  |  |  |  |
| 17         |              | D<br>F                                                                                                                                                          | MERS Fresh vs Frozen Beacon: 10/2022 Cloning: 3/2023                  |                                             |                             |  |  |  |  |  |
| 18         |              |                                                                                                                                                                 |                                                                       |                                             |                             |  |  |  |  |  |
| 19         |              | Box Racks                                                                                                                                                       |                                                                       |                                             |                             |  |  |  |  |  |
| 20         | Rack         | Row                                                                                                                                                             | Compartment C                                                         | Compartment B                               | Compartment A               |  |  |  |  |  |
| 21 B       | Box Rack 1   |                                                                                                                                                                 | Monocistronic Hu HC/LC kappa (mCisK), GGA Sapl vector construction    |                                             | Beacon Reagents -20C        |  |  |  |  |  |
| 22         |              |                                                                                                                                                                 | mlg HC isotype sewap C118 mCisk final clones + DNA for xfection 1/3   |                                             | Beacon Reagents -20C Box 2  |  |  |  |  |  |
| 23         |              |                                                                                                                                                                 | Current GGA Vectors, Seq verified 2/7/23, Delta VH/VL GGA Vectors, of | ·                                           | BLI cDNA Synthesis Reagents |  |  |  |  |  |
| 24         |              | 4 BLI RT Reagents reserve stock                                                                                                                                 |                                                                       | Media Reagents for Ms Plasma B              | PCR Mastermix Stocks        |  |  |  |  |  |
|            | Box Rack 2   | 1 Ange: RatG13 F1 export cand. MPs & SHC014 Strain Sp Row A/B G block mRNA Pre-immun. Mosaic 8b B1, Seq verified mAb plasmids Beacon Priimers @ 10 uM dilutions |                                                                       |                                             |                             |  |  |  |  |  |
| 26         |              |                                                                                                                                                                 |                                                                       |                                             |                             |  |  |  |  |  |
| 27         |              | 3 Gly Stock Picks 9/22/23 Original mRNA + Mosaic B1 Exports                                                                                                     |                                                                       | Beacon Primers Box 1                        | Primers 362-                |  |  |  |  |  |
| 28 D       | Day Daals 2  | 4                                                                                                                                                               | Rb Mosaic Plate 2 exports, mi3 candidate MPs from G Stocks 5/11/23    | Beacon primers 183 - 274 10 uM dilutions    | DNIA Classics               |  |  |  |  |  |
| 29 B       | Box Rack 3   | 2                                                                                                                                                               |                                                                       |                                             | DNA Cleanup                 |  |  |  |  |  |
| 31         |              | 2                                                                                                                                                               |                                                                       |                                             |                             |  |  |  |  |  |
| 32         |              | Δ                                                                                                                                                               |                                                                       |                                             |                             |  |  |  |  |  |
|            | Box Rack 4   | 1                                                                                                                                                               |                                                                       |                                             |                             |  |  |  |  |  |
| 34         | JA NUCK T    | 2                                                                                                                                                               |                                                                       |                                             |                             |  |  |  |  |  |
| 35         |              | 3                                                                                                                                                               |                                                                       |                                             |                             |  |  |  |  |  |
| 36         |              | 4                                                                                                                                                               |                                                                       |                                             |                             |  |  |  |  |  |
| 37         |              | Miscellaneous                                                                                                                                                   |                                                                       |                                             |                             |  |  |  |  |  |
| 38         | Shelf        |                                                                                                                                                                 | Item                                                                  |                                             |                             |  |  |  |  |  |
| 39         |              | OptoSeq BCR kit                                                                                                                                                 |                                                                       |                                             |                             |  |  |  |  |  |
| 40         |              | Two OptoSeq BCR                                                                                                                                                 | kits V2                                                               |                                             |                             |  |  |  |  |  |
| 41         |              | Four Already H.I. F                                                                                                                                             |                                                                       |                                             |                             |  |  |  |  |  |
| 42         | 1            | 1 Two boxes Qiagen HotStarTaq DNA Polymerase (1000 units)                                                                                                       |                                                                       |                                             |                             |  |  |  |  |  |
| 43         | 2            | 2 Media Additive A1 (Serum) Box from Ms Opto plasma B Discovery Sample kit                                                                                      |                                                                       |                                             |                             |  |  |  |  |  |
| 44         |              | Dregs of Media Additive A1                                                                                                                                      |                                                                       |                                             |                             |  |  |  |  |  |
| 45         |              | Goldbio Carbenicillin (Disodium)                                                                                                                                |                                                                       |                                             |                             |  |  |  |  |  |
| 46         |              | Two Invitrogen Normal Mouse Serum controls                                                                                                                      |                                                                       |                                             |                             |  |  |  |  |  |
| 47         |              | Pre-chilled PCR rac                                                                                                                                             | ck                                                                    |                                             |                             |  |  |  |  |  |
|            |              | Nalgene labtop cooler jr                                                                                                                                        |                                                                       |                                             |                             |  |  |  |  |  |