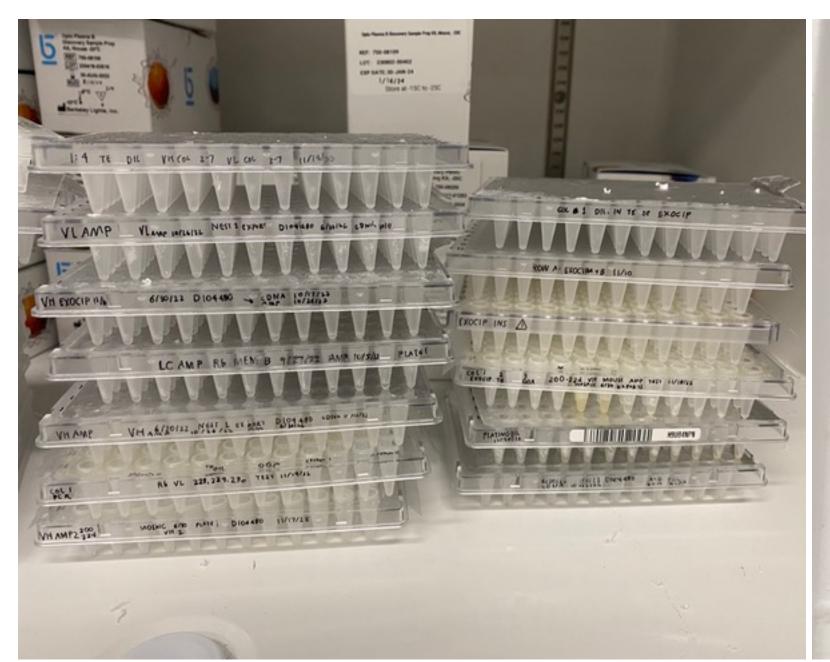

## Before!

- 1. break down media kits and cloning kits into 81-position boxes of components so that we can see what we have. Post lists of as-sold components so we can track what we need to pull per protocol.
- 2. use kit components in lot and expiration date order!
- 3. use small remainders of material before starting new tubes, but if freeze-thawed more than 2x, keep moving toward the next expiration date.
- 4. write clear labels on plates! dates, chip IDs, sample details are helpful, as are standardized names for common cloning intermediate sample types.
- 5. use short deep well plates for storage when possible as they save space!
- 6. if labeling a DWP on tape, also be sure to label on the plastic tape can fall off in the freezer!
- 7. we can link benchling entries to inventory entries, and that's really beautiful:)