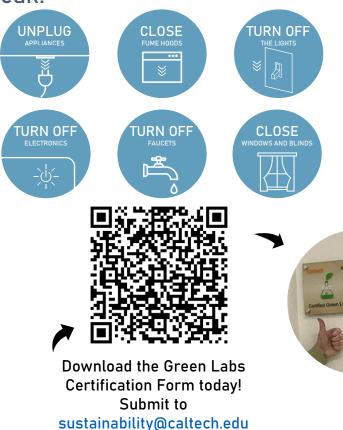

If you will be out of the office or dorm room, please follow these suggestions to ensure you're not wasting energy or water during your holiday!

Have an enjoyable and safe break!

- Power down or unplug all non-essential appliances (computers, monitors, printers, speakers, microwaves, coffee pots, hot plates, thermocyclers, scales).
- 2. Switch off power strips.
- 3. Turn off video displays and electronic signs in common areas.
- 4. Close laboratory fume hoods.
- 5. Turn down thermostats to lowest settings if possible.
- 6. Shut windows tightly and close curtains or lower blinds for added insulation.
- 7. Turn off faucets tightly and report any leaks (call x4717 to report leaks).
- 8. Water your plants.
- 9. Turn off lights.
- 10. Close gas lines tightly.